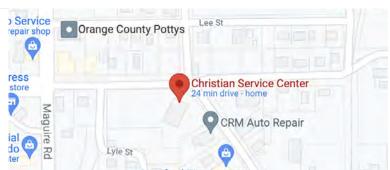

### **Christian Service Center (Ocoee)**

300 W. Franklin St Ocoee, FL 34761

10:00am-2:00pm

#### **Christian Service Center**

300 W. Franklin St Ocoee, FL 34761

10:00am-2:00pm

Ask us how to bring the Fresh Start WASH & Wellness Program to your city! Visit: cleantheworldfoundation.org/freshstart to learn more.